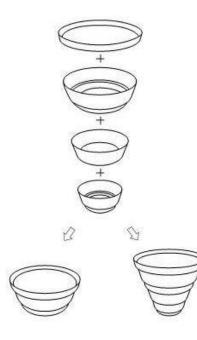

## CONIC Black Line

**TOP : Plate** Ф 170×h23mm

Second : Bowl L  $\Phi$  155×h62mm 600ml

Third: Bowl M Φ118×h42mm 250ml

Fourth: Bowl S Φ 90×h40mm 150ml

C03 CONIC Black Line  $\phi 170 \times h155 mm$ 

## New Style of Shokado

Arita Porcelain Lab delivers for more than 10 years, this unique Conic series which can be used as a set of coordination or individually. Its form is simple and modern, timeless design that goes well with any cuisine. As well as overlapping three-stage, it can also be used as bowl separately, the lid as a plate, 3 stage bowl of large, medium and small is superimposed nested state and can be stored without taking place.