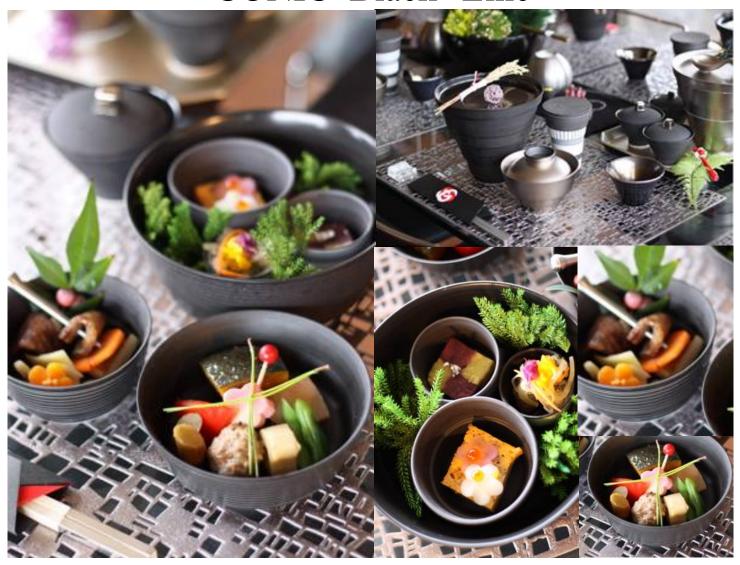

## CONIC Black Line

**TOP : Plate** Ф 170×h23mm

Second : Bowl L  $\Phi$  155×h62mm 600ml

Third: Bowl M Φ118×h42mm 250ml

Fourth: Bowl S Φ 90×h40mm 150ml

C03 CONIC Black Line  $\phi 170 \times h155 mm$ 

## New Style of Shokado

Arita Porcelain Lab delivers for more than 10 years, this unique Conic series which can be used as a set of coordination or individually. Its form is simple and modern, timeless design that goes well with any cuisine. As well as overlapping three-stage, it can also be used as bowl separately, the lid as a plate, 3 stage bowl of large, medium and small is superimposed nested state and can be stored without taking place.