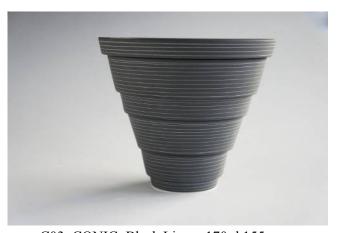

## CONIC Black Line

**TOP : Plate** Ф 170×h23mm

Second : Bowl L  $\Phi$  155×h62mm 600ml

Third: Bowl M Φ118×h42mm 250ml

Fourth: Bowl S Φ 90×h40mm 150ml

C03 CONIC Black Line  $\phi 170 \times h155 mm$ 

## New Style of Shokado

Arita Porcelain Lab delivers for more than 10 years, this unique Conic series which can be used as a set of coordination or individually. Its form is simple and modern, timeless design that goes well with any cuisine. As well as overlapping three-stage, it can also be used as bowl separately, the lid as a plate, 3 stage bowl of large, medium and small is superimposed nested state and can be stored without taking place.